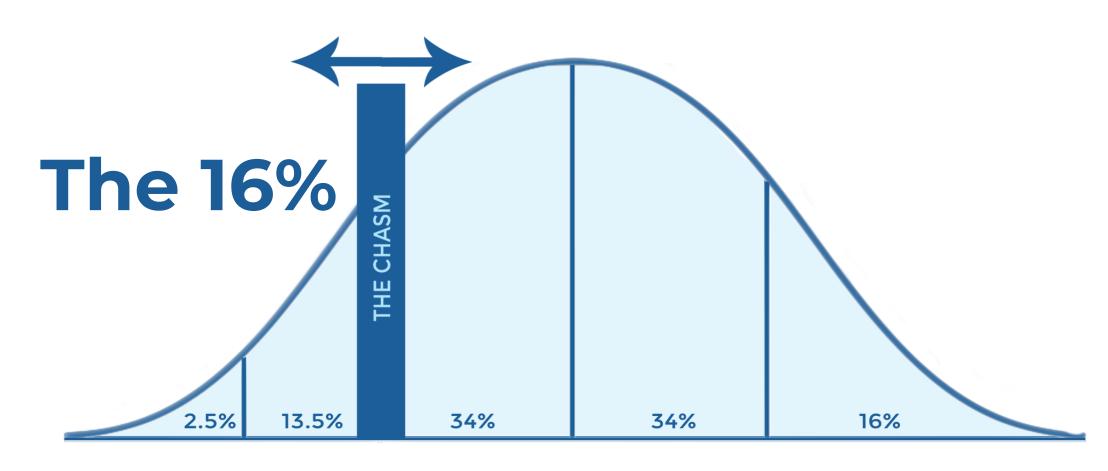

#### Accelerating the Law of Diffusion of Innovation

What is BBC Future? Future Planet Follow the Food Family Tree Immune Response Change Agents More

IN DEPTH | POLITICS

#### The '3.5% rule': How a small minority can change the world

of the population have never failed to bring about change.

**Rob Pratt**SVP
Global Finance Operations

Breaking

**Yanting Li**Manager
Finance Transformation

#### Law of Diffusion of Innovation