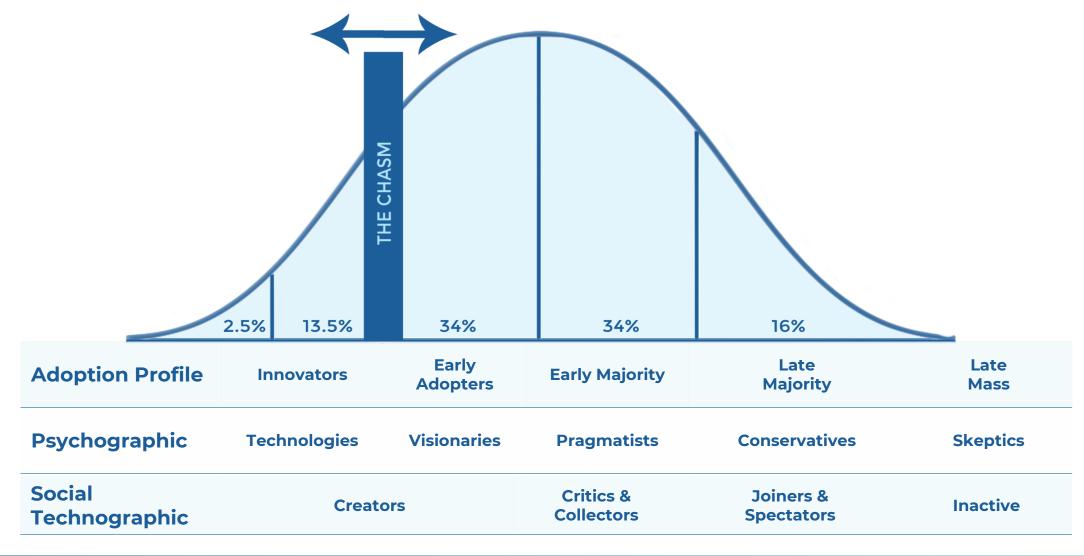

#### Accelerating the Law of Diffusion of Innovation

What is BBC Future? Future Planet Follow the Food Family Tree Immune Response Change Agents More

IN DEPTH | POLITICS

#### The '3.5% rule': How a small minority can change the world

of the population have never failed to bring about change.

**Rob Pratt**SVP
Global Finance Operations

Breaking

**Yanting Li**Manager
Finance Transformation

#### Law of Diffusion of Innovation